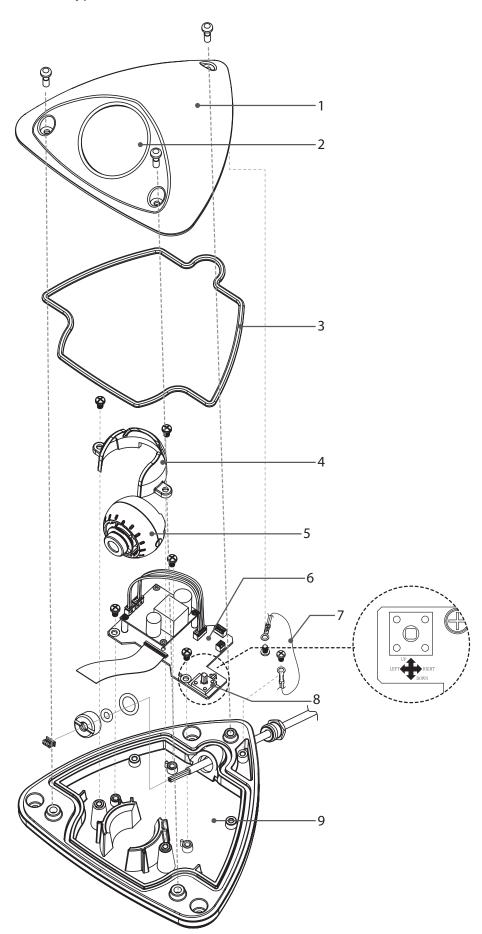

#### • Vandal Dome Type

| NO | PART NAME             |  |
|----|-----------------------|--|
| 1  | Top Case              |  |
| 2  | Lens Cover            |  |
| 3  | Case Rubber           |  |
| 4  | Camera Module Bracket |  |
| 5  | Camera Module Ass'y   |  |
| 6  | Main PCB              |  |
| 7  | Safety Wire           |  |
| 8  | OSD Controller        |  |
| 9  | Base                  |  |